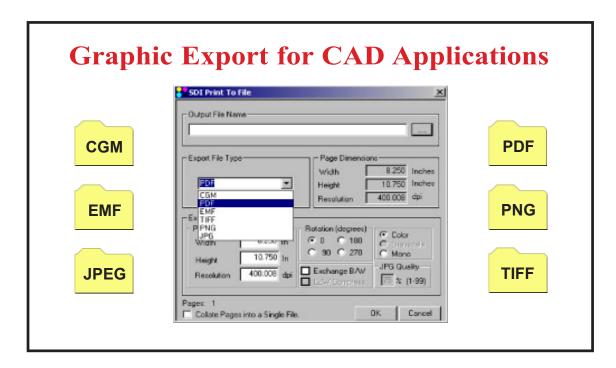

## **SDI** Print to File

SDI Print to File is a graphic export utility for CAD applications on MS Windows XP and 2000 operating systems.

## **Publish for Free Viewers.**

Print to File enables you to publish drawings in standard formats like CGM, EMF, JPEG, PDF, PNG and TIFF.

Your customers and partners can use popular desktop viewers to read your graphic deliverables.

## Simple Install. Easy to Use.

SDI Print to File installs just like a Windows print driver. Users simply select "Print to File" to launch the SDI dialog, then choose your format and scaling options.

SDI Print to File saves you time and improves the usability of your distributed graphic files.